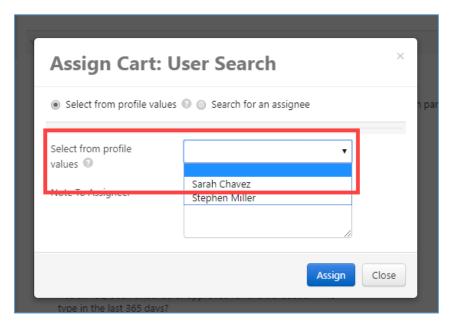

Shopping Cart view

Requisition view

A dialog box opens. If you've saved yourself as a cart assignee, choose your name from the **drop-down menu** and click **Assign**.

Otherwise, choose **Search for an assignee** to search for yourself.