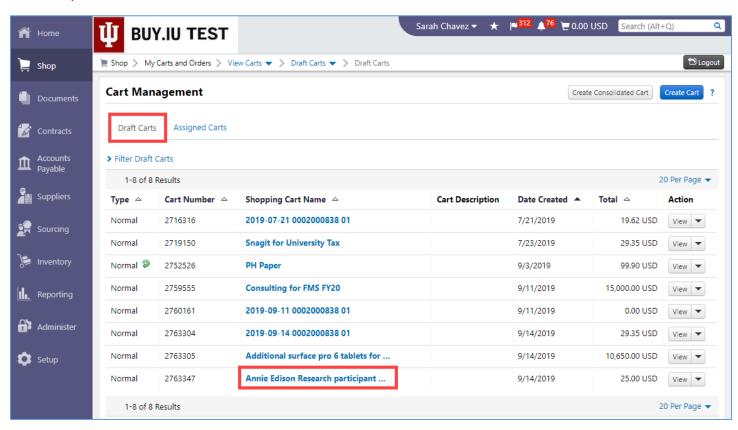

Click **Assign** to assign the cart to yourself and save the draft for later.

BUY.IU displays a confirmation screen like the one below.

Return to your draft order by navigating to the View Carts section of My Carts and Orders in the Shopping module.

Draft orders are available in the **Draft Carts** tab. Click the **Shopping Cart Name** to activate the Cart and continue working on the Requisition.