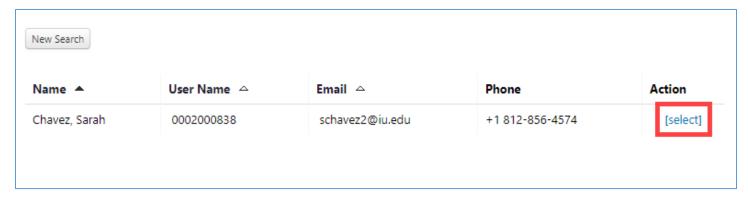

BUY.IU opens a new window. Search for yourself by entering your username in the **Email** field and clicking **Search**.

Click **select** next to your name to return your information to the Cart.

Check the box next to **Add to Profile** to save yourself as a cart assignee to your user profile. In the future, your name will be available from a drop-down menu for quicker access.