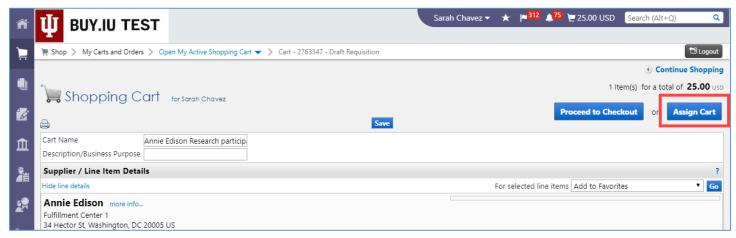

## Save a Draft Requisition

Prior to submission into workflow, Requisitions exist as draft Carts in BUY.IU. Assign the cart to yourself to save your work and return the Requisition at a later time.

In the Shopping Cart or Requisition, click the Assign Cart button in the upper right-hand corner.

Shopping Cart view

Requisition view

A dialog box opens. If you've saved yourself as a cart assignee, choose your name from the **drop-down menu** and click **Assign**.

Otherwise, choose **Search for an assignee** to search for yourself.