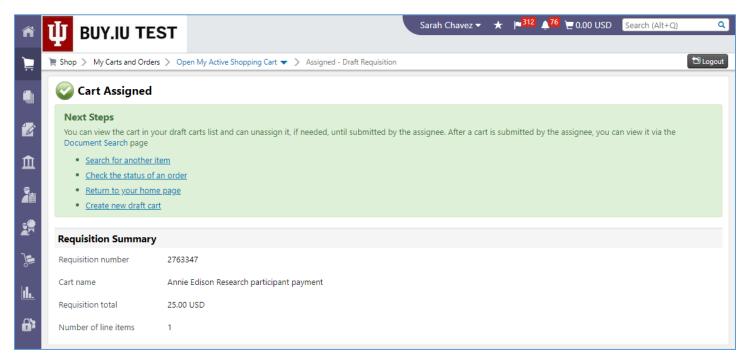

Click **Assign** to assign the cart to yourself and save the draft for later.

BUY.IU displays a confirmation screen like the one below.

Return to your draft order by navigating to the View Carts section of My Carts and Orders in the Shopping module.