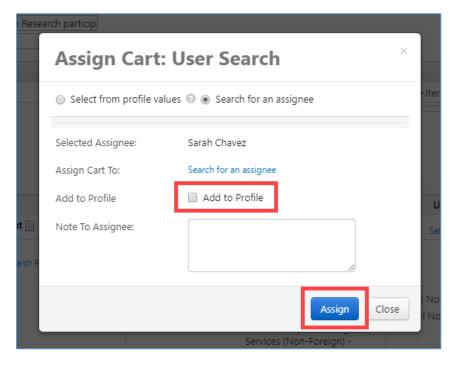

Shopping Cart view

Requisition view

A dialog box opens. If you've saved yourself as a cart assignee, choose your name from the **drop-down menu** and click **Assign**.

Otherwise, choose **Search for an assignee** to search for yourself.

BUY.IU opens a new window. Search for yourself by entering your username in the **Email** field and clicking **Search**.

Click **select** next to your name to return your information to the Cart.

Check the box next to **Add to Profile** to save yourself as a cart assignee to your user profile. In the future, your name will be available from a drop-down menu for quicker access.

Click **Assign** to assign the cart to yourself and save the draft for later.

BUY.IU displays a confirmation screen like the one below.

Return to your draft order by navigating to the View Carts section of My Carts and Orders in the Shopping module.