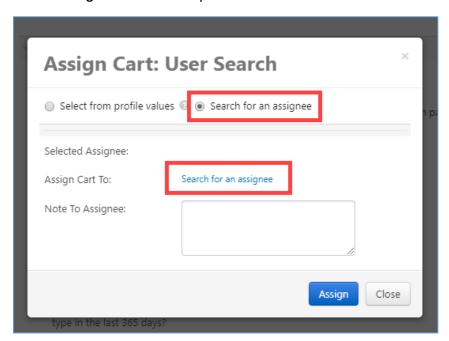

Shopping Cart view

Requisition view

A dialog box opens. If you've saved yourself as a cart assignee, choose your name from the **drop-down menu** and click **Assign**.

Otherwise, choose **Search for an assignee** to search for yourself.

BUY.IU opens a new window. Search for yourself by entering your username in the **Email** field and clicking **Search**.

Click **select** next to your name to return your information to the Cart.

Check the box next to **Add to Profile** to save yourself as a cart assignee to your user profile. In the future, your name will be available from a drop-down menu for quicker access.