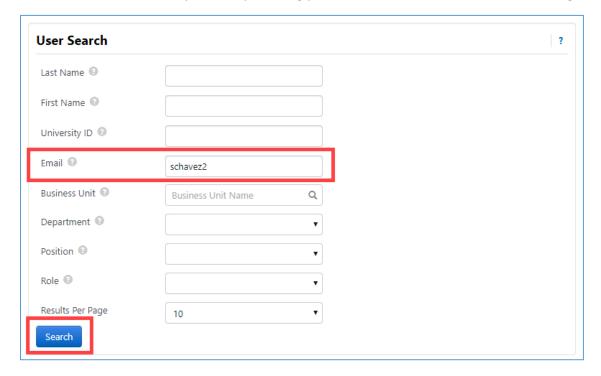

BUY.IU opens a new window. Search for yourself by entering your username in the **Email** field and clicking **Search**.

Click **select** next to your name to return your information to the Cart.

Check the box next to **Add to Profile** to save yourself as a cart assignee to your user profile. In the future, your name will be available from a drop-down menu for quicker access.