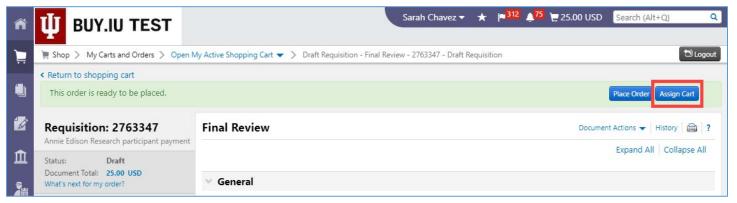

## Save a Draft Requisition

Prior to submission into workflow, Requisitions exist as draft Carts in BUY.IU. Assign the cart to yourself to save your work and return the Requisition at a later time.

In the Shopping Cart or Requisition, click the Assign Cart button in the upper right-hand corner.

Shopping Cart view

Requisition view

A dialog box opens. If you've saved yourself as a cart assignee, choose your name from the **drop-down menu** and click **Assign**.

Otherwise, choose **Search for an assignee** to search for yourself.