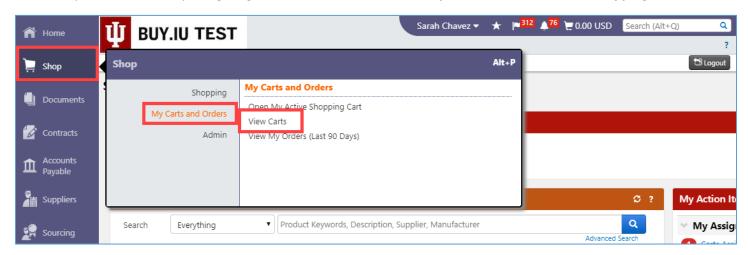

Click **Assign** to assign the cart to yourself and save the draft for later.

BUY.IU displays a confirmation screen like the one below.

Return to your draft order by navigating to the View Carts section of My Carts and Orders in the Shopping module.