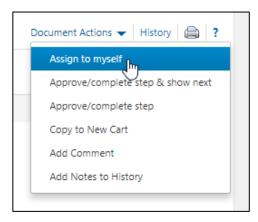

After opening the document, select the 'Document Actions' dropdown and select 'Assign to myself'.

You will now see that Tim Rice is assigned and 'Pending' his approval.

Note: after assigning the document to yourself it will copy over to your 'My PR Approvals' folder as an easier way to identify documents that you, personally, need to take action on and/or to access at a later time.