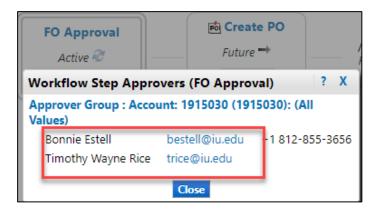

Click 'View approvers' to see the list of the FO Approvers assigned to this document. Therefore, in this example, either Bonnie Estell or Tim Rice will need to 'Assign' the PR to himself or herself in order to approve it.