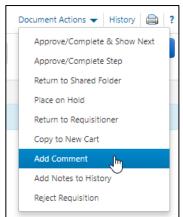

Once you are ready to take action on the document, click the 'Document Action' dropdown at the top. You will see the following list.

| cument Actions History       |
|------------------------------|
| Approve/Complete & Show Next |
| Approve/Complete Step        |
| Return to Shared Folder      |
| Place on Hold                |
| Return to Requisitioner      |
| Copy to New Cart             |
| Add Comment                  |
| Add Notes to History         |
| Reject Requisition           |

| Approve/Complete & Show Next | Approve the Document/Complete. This will move the order you                                                                                                                                                                                                                 |
|------------------------------|-----------------------------------------------------------------------------------------------------------------------------------------------------------------------------------------------------------------------------------------------------------------------------|
|                              | just approved out of your folder and open up the next one in in                                                                                                                                                                                                             |
|                              | your folder.                                                                                                                                                                                                                                                                |
| Approve/Complete Step        | Approve/Complete Step                                                                                                                                                                                                                                                       |
| Return to Shared Folder      | Returns the document to the group folder for another member claim.                                                                                                                                                                                                          |
| Place on Hold                | Puts the document on holdto be reviewed later. A notification<br>icon will appear in history that indicates the document has been<br>assigned but is on hold by the assignee. NOTE: this is <b>only</b> an<br>indicator and does not <i>prevent</i> the document from being |
| Return to Requisitioner      | prematurely approved before it is ready.<br>Returns the document to the initiator for indicated changes. Previous<br>workflow approvals are erased.                                                                                                                         |
| Copy to New Cart             | Copies the requisition to a new cart. NOTE: FY, Notes and<br>Attachments are erased on copied REQs                                                                                                                                                                          |
| Add Comment                  | This is where you will write an internal note and can also 'send' a notice to another user to read the note.                                                                                                                                                                |
| Add Notes to History         | N/A. Use the 'comments' field for Internal Notes                                                                                                                                                                                                                            |
| Reject Requisition           | Document is disapproved                                                                                                                                                                                                                                                     |